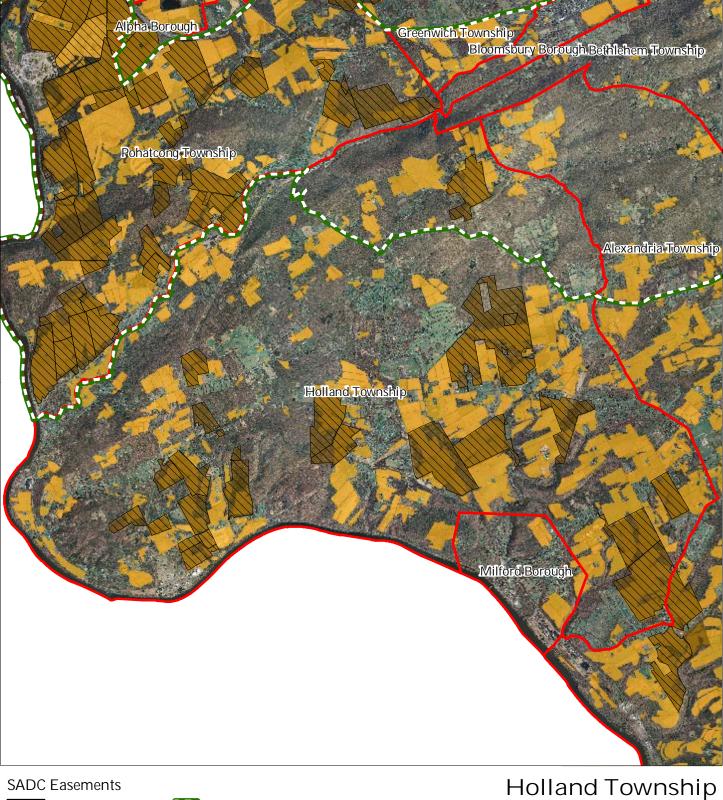

# Exhibit DD: Preserved Farms, SADC Easements, All Agricultural Uses

## SADC Easements

SADC Final SADC Preserved

Preserved Farmland

Agriculture Uses

Preservation Area