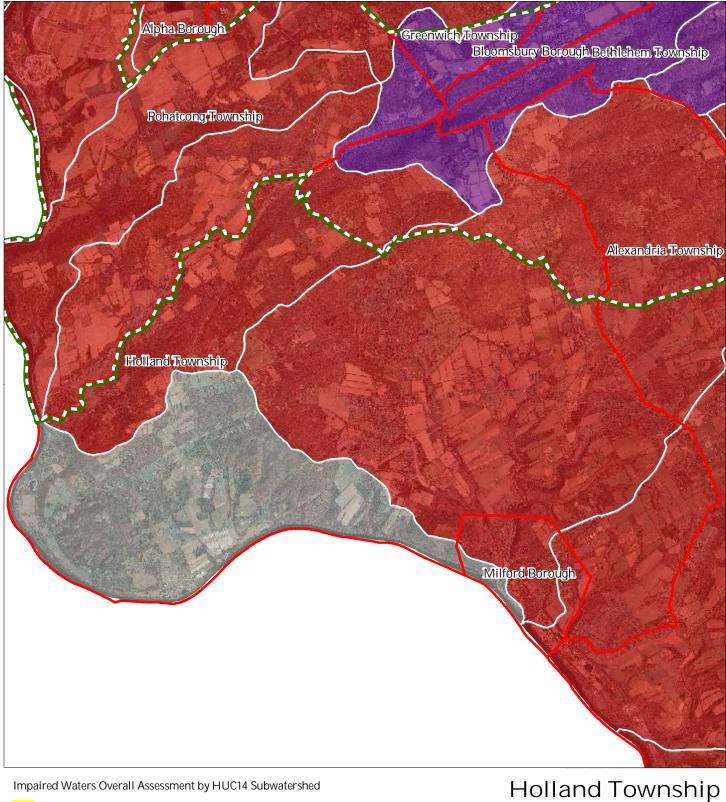

### Exhibit T: HUC 14s on NJDEP Impaired Waters List

Impaired Waters Overall Assessment by HUC14 Subwatershed

Non Impacted Insufficient Data Available Moderate Water Quality Impaired Preservation Area Municipal Boundaries

New Jersey