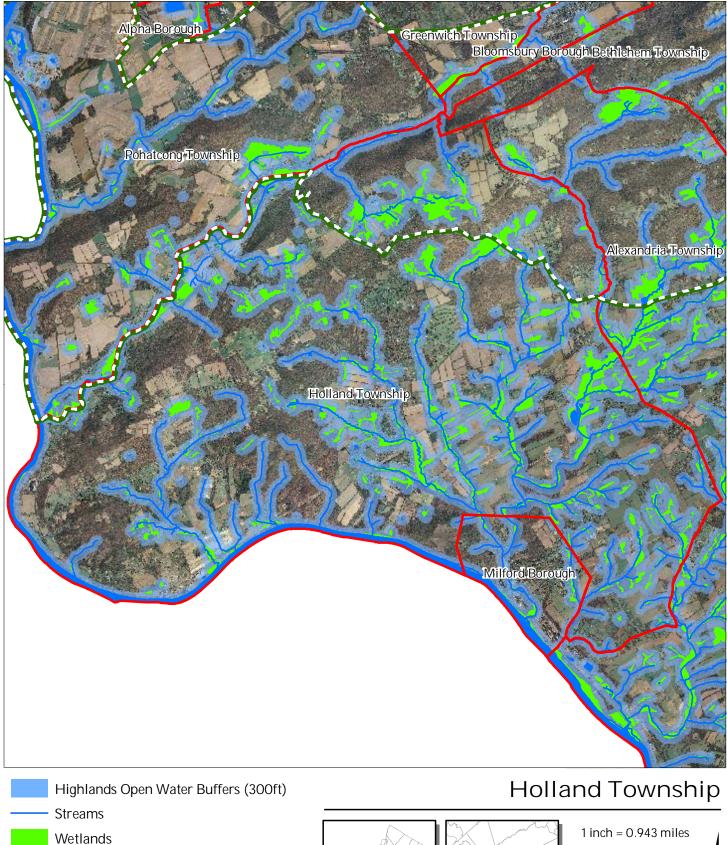

### Exhibit H: Highlands Open Waters

Lakes & Ponds

Preservation Area

## Holland Township