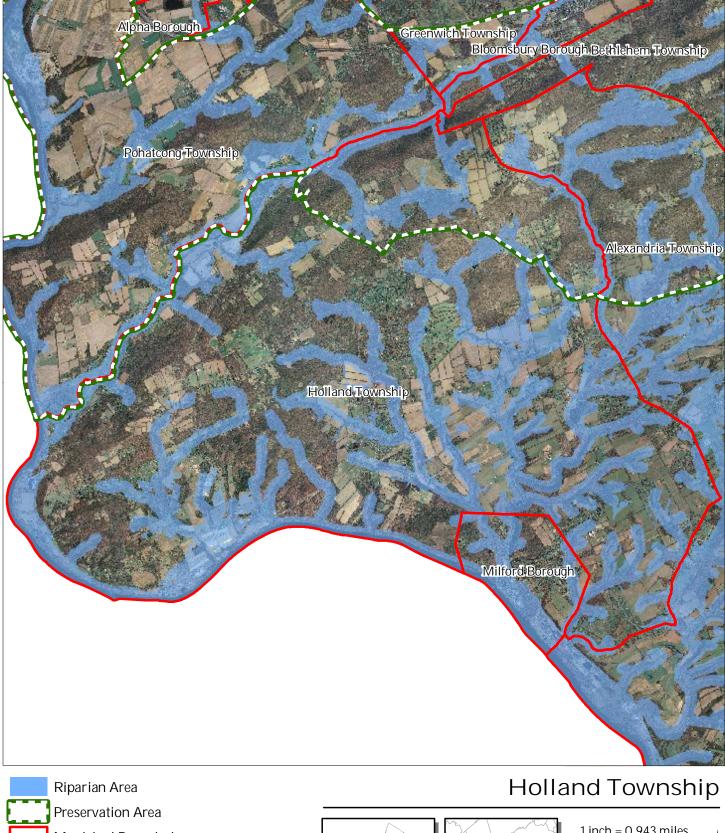

### Exhibit A: Hckbg\]d'< ][\`UbXg'5fYU

Wildlife Management



### Exhibit C: Highlands Contaminated Sites Inventory



### Highlands Contaminated Site Inventory

- Tier 1 Sites Tier 1 Sites (Polygons)
- Tier 2 Sites
  - Preservation Area
    - **Municipal Boundaries**







### Exhibit E: Forest Resource Area







### Exhibit F: Total Forest Area







### Exhibit G: Forest Subwatersheds



#### Forest Integrity by HUC14 Subwatershed









### Exhibit H: Highlands Open Waters



Lakes & Ponds

Preservation Area





### Exhibit I: Highlands Riparian Areas







### Exhibit J: Watershed Values



### Watershed Values by HUC14 Subwatershed







### Exhibit K: Riparian Integrity



#### Riparian Integrity by HUC14 Subwatershed



## Holland Township





### Exhibit L: Steep Slope Protection Areas









### Exhibit M: Critical Wildlife Habitat





### Exhibit N: Significant Natural Areas



Preservation Area Municipal Boundaries





### Exhibit O: Vernal Pools







### Exhibit P: Carbonate Rock Area







### Exhibit Q: Lake Management Area







### Exhibit R: Net Water Availability

-7.10 - -1.00



### Exhibit S: Prime Ground Water Recharge Areas



Prime Groundwater Recharge Areas Preservation Area **Municipal Boundaries** 

### Holland Township





### Exhibit T: HUC 14s on NJDEP Impaired Waters List



Impaired Waters Overall