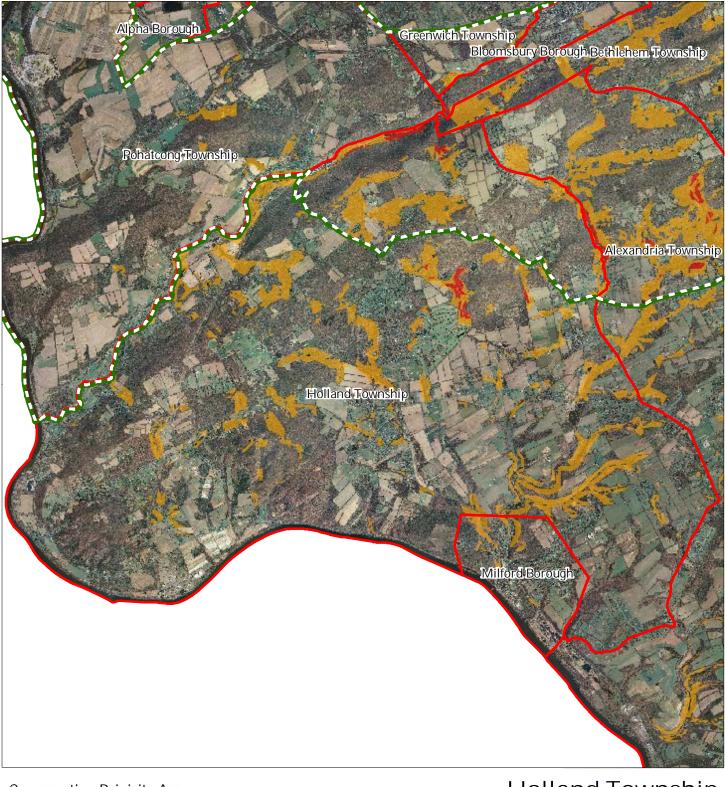

#### Conservation Prioirity Area

### Exhibit BB: Highlands Conservation Priority Areas