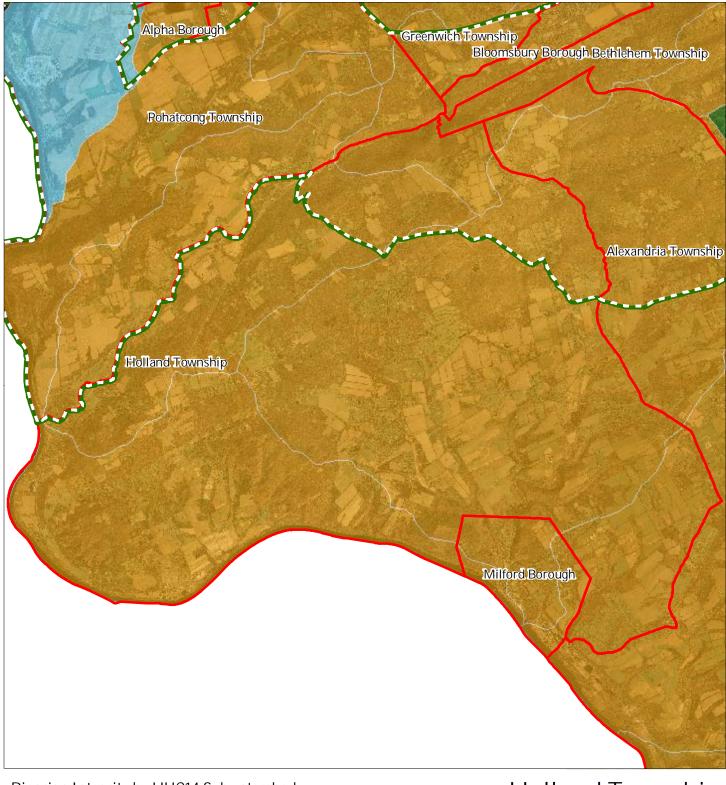

### Exhibit A: Hckbg\]d'< ][\`UbXg'5fYU

Wildlife Management



### Exhibit C: Highlands Contaminated Sites Inventory



### Highlands Contaminated Site Inventory

- Tier 1 Sites Tier 1 Sites (Polygons)
- Tier 2 Sites
  - Preservation Area
    - **Municipal Boundaries**







### Exhibit E: Forest Resource Area







### Exhibit F: Total Forest Area







### Exhibit G: Forest Subwatersheds



#### Forest Integrity by HUC14 Subwatershed









### Exhibit H: Highlands Open Waters



Lakes & Ponds

Preservation Area





### Exhibit I: Highlands Riparian Areas







### Exhibit J: Watershed Values



### Watershed Values by HUC14 Subwatershed







### Exhibit K: Riparian Integrity



#### Riparian Integrity by HUC14 Subwatershed



## Holland Township





### Exhibit L: Steep Slope Protection Areas









### Exhibit M: Critical Wildlife Habitat





### Exhibit N: Significant Natural Areas



Preservation Area Municipal Boundaries





### Exhibit O: Vernal Pools







### Exhibit P: Carbonate Rock Area







### Exhibit Q: Lake Management Area







### Exhibit R: Net Water Availability

-7.10 - -1.00



### Exhibit S: Prime Ground Water Recharge Areas



Prime Groundwater Recharge Areas Preservation Area **Municipal Boundaries** 

### Holland Township





### Exhibit T: HUC 14s on NJDEP Impaired Waters List



Impaired Waters Overall Assessment by HUC14 Subwatershed

Non Impacted Insufficient Data Available Moderate Water Quality Impaired Preservation Area