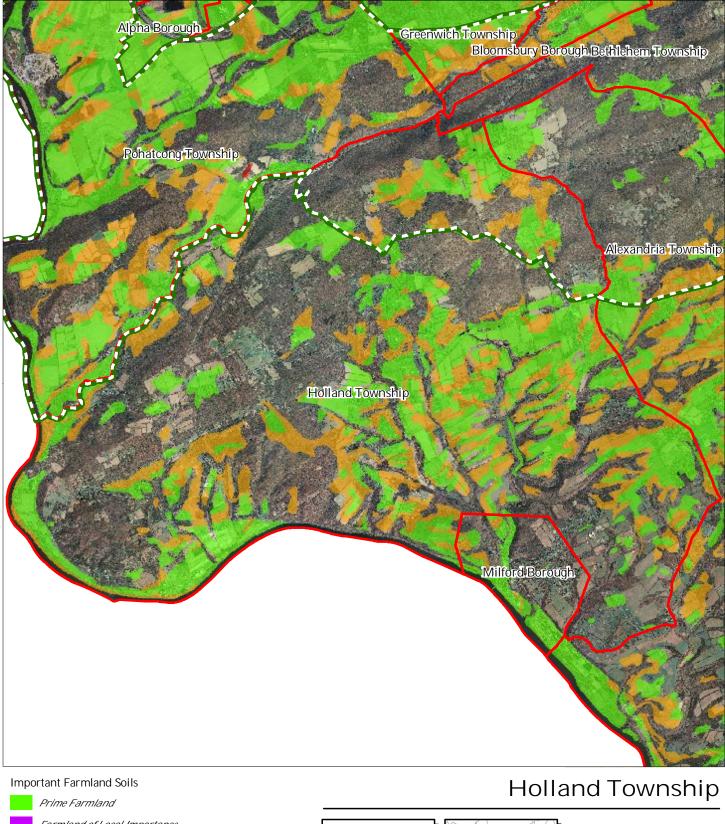

### Exhibit EE: Important Farmland Soils

Farmland of Unique Importance

Preservation Area