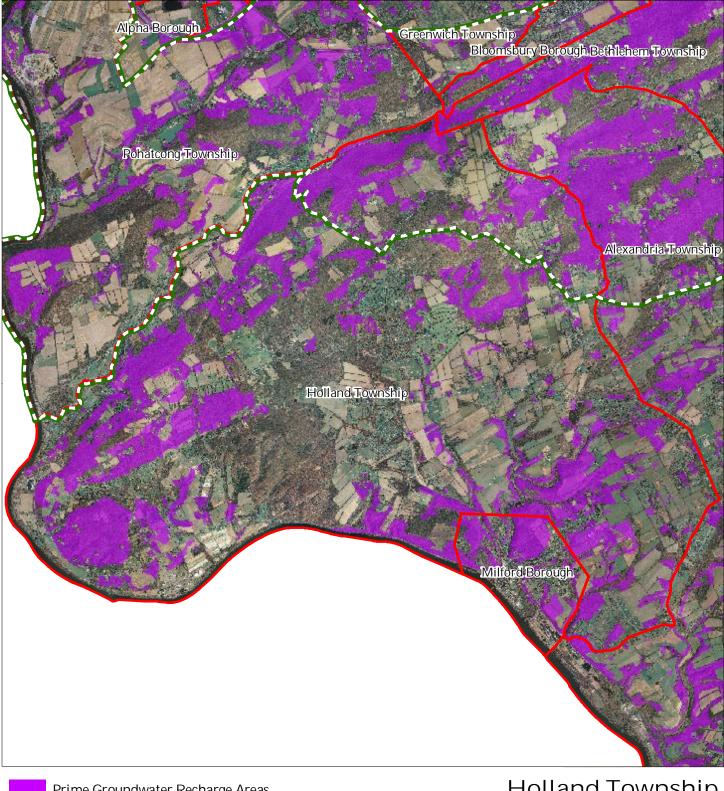

### Exhibit S: Prime Ground Water Recharge Areas

Prime Groundwater Recharge Areas Preservation Area **Municipal Boundaries** 

### Holland Township