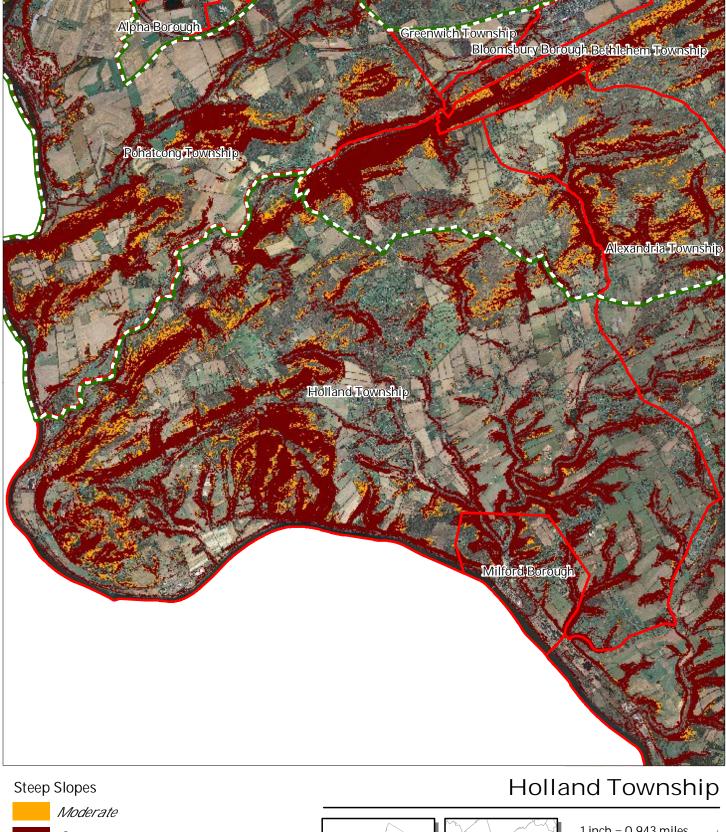

g\]d'< ][\`UbXg'5fYU

Wildlife Management



### Exhibit C: Highlands Contaminated Sites Inventory



### Highlands Contaminated Site Inventory

- Tier 1 Sites Tier 1 Sites (Polygons)
- Tier 2 Sites
  - Preservation Area
    - **Municipal Boundaries**







### Exhibit E: Forest Resource Area







### Exhibit F: Total Forest Area







### Exhibit G: Forest Subwatersheds



#### Forest Integrity by HUC14 Subwatershed









### Exhibit H: Highlands Open Waters



Lakes & Ponds

Preservation Area





### Exhibit I: Highlands Riparian Areas







### Exhibit J: Watershed Values



### Watershed Values by HUC14 Subwatershed







### Exhibit K: Riparian Integrity



#### Riparian Integrity by HUC14 Subwatershed



## Holland Township





### Exhibit L: Steep Slope Protection Areas









### Exhibit M: Critical Wildlife Habitat





### Exhibit N: Significant Natural Areas



Preservation Area Municipal Boundaries





### Exhibit O: Vernal Pools







### Exhibit P: Carbonate Rock Area







### Exhibit Q: Lake Management Area







### Exhibit R: Net Water Availability

-7.10 - -1.00



### Exhibit S: Prime Ground Water Recharge Areas



Prime Groundwater Recharge Areas Preservation Area **Municipal Boundaries** 

### Holland Township





### Exhibit T: HUC 14s on NJDEP Impaired Waters List



Impaired Waters Overall Assessment by HUC14 Subwatershed

Non Impacted Insufficient Data Available Moderate Water Quality Impaired Preservation Area Municipal Boundaries





New Jersey

### Exhibit U: Wellhead Protection Areas



- Public Community Wells
- Public Non-C