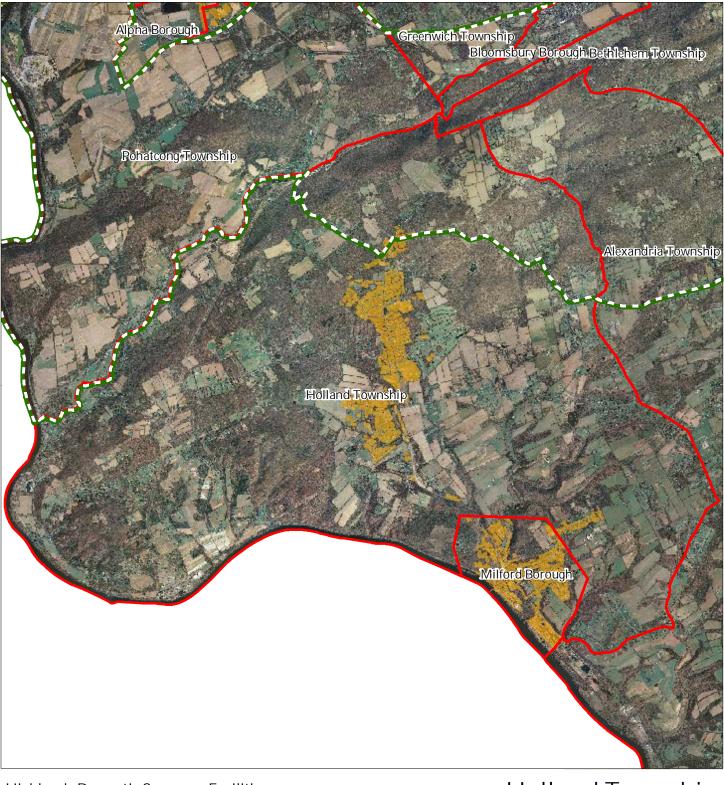

### Exhibit W: Highlands Domestic Sewerage Facilities

Highlands Domestic Sewerage Facilities

Preservation Area **Municipal Boundaries** 