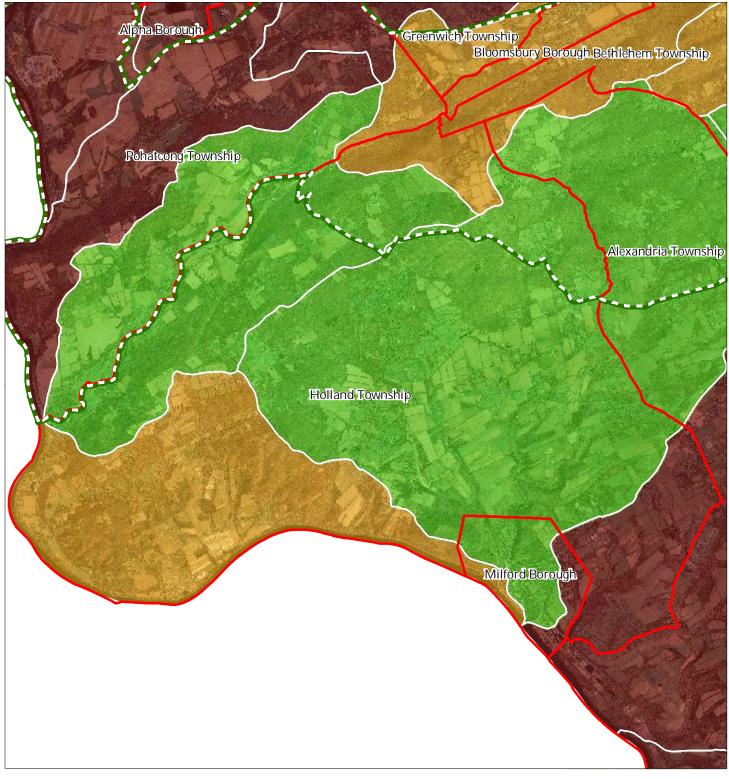

### Exhibit A: Hckbg\]d'< ][\`UbXg'5fYU

Wildlife Management



### Exhibit C: Highlands Contaminated Sites Inventory



### Highlands Contaminated Site Inventory

- Tier 1 Sites Tier 1 Sites (Polygons)
- Tier 2 Sites
  - Preservation Area
    - **Municipal Boundaries**







### Exhibit E: Forest Resource Area







### Exhibit F: Total Forest Area







### Exhibit G: Forest Subwatersheds



#### Forest Integrity by HUC14 Subwatershed









### Exhibit H: Highlands Open Waters



Lakes & Ponds

Preservation Area





### Exhibit I: Highlands Riparian Areas







### Exhibit J: Watershed Values



### Watershed Values by HUC14 Subwatershed







### Exhibit K: Riparian Integrity



#### Riparian Integrity by HUC14 Subwatershed



## Holland Township





### Exhibit L: Steep Slope Protection Areas









### Exhibit M: Critical Wildlife Habitat





### Exhibit N: Significant Natural Areas



Preservation Area Municipal Boundaries





### Exhibit O: Vernal Pools







### Exhibit P: Carbonate Rock Area







### Exhibit Q: Lake Management Area







### Exhibit R: Net Water Availability

-7.10 - -1.00



### Exhibit S: Prime Ground Water Recharge Areas



Prime Gro