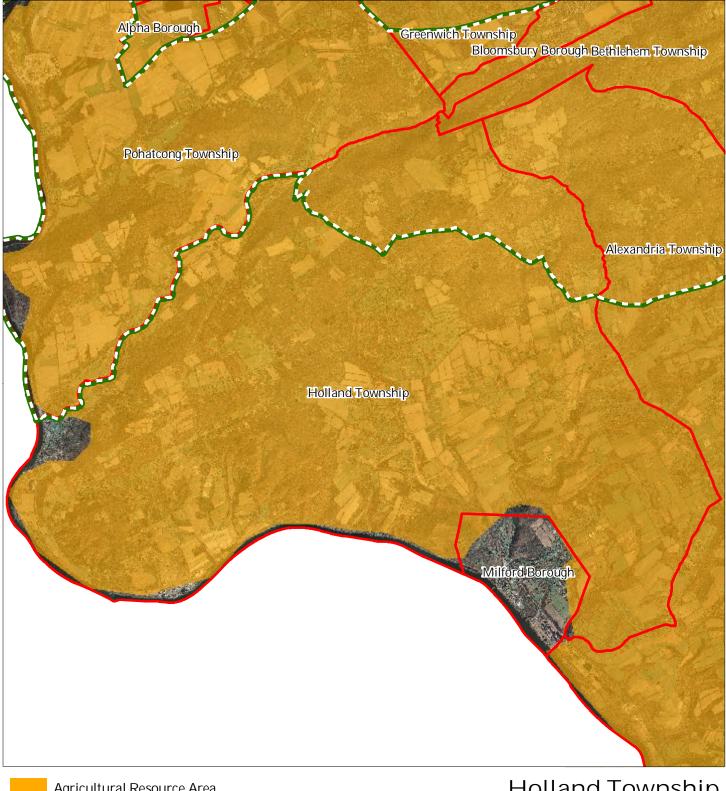

### Exhibit FF: Agricultural Resource Area

Agricultural Resource Area Preservation Area Municipal Boundaries

Holland Township

### Holland Township