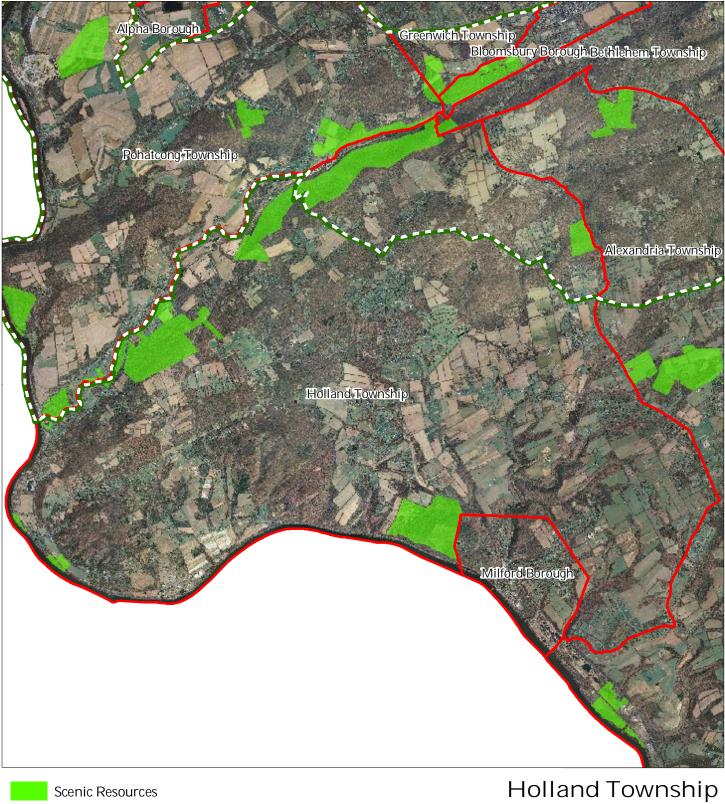

### Exhibit II: Baseline Scenic Resources Inventory

Municipal Boundaries Preservation Area