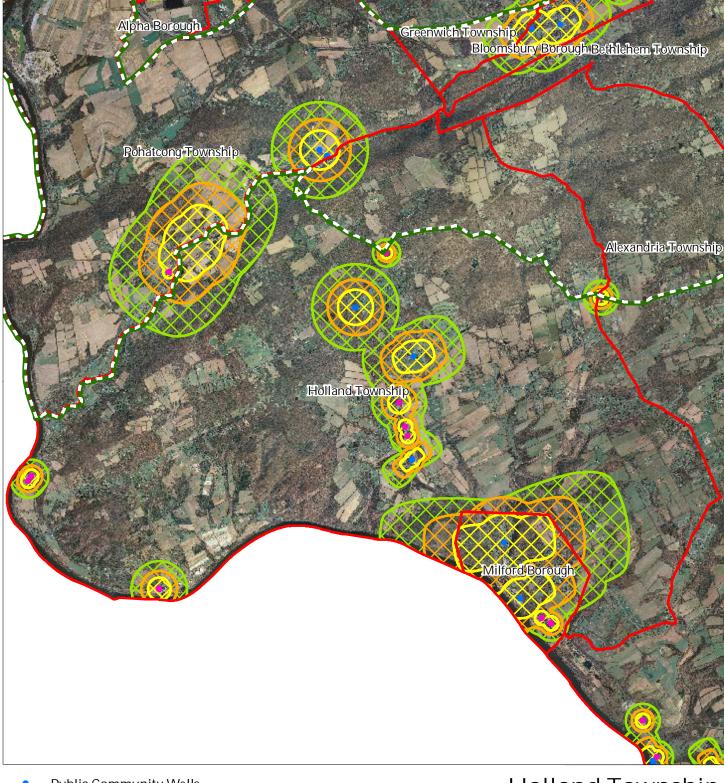

### Exhibit U: Wellhead Protection Areas

- Public Community Wells
- Public Non-Community Wells

### Wellhead Protection Areas

5-Year Tier

12-Year Tier

Preservation Area Municipal Boundaries

### Holland Township