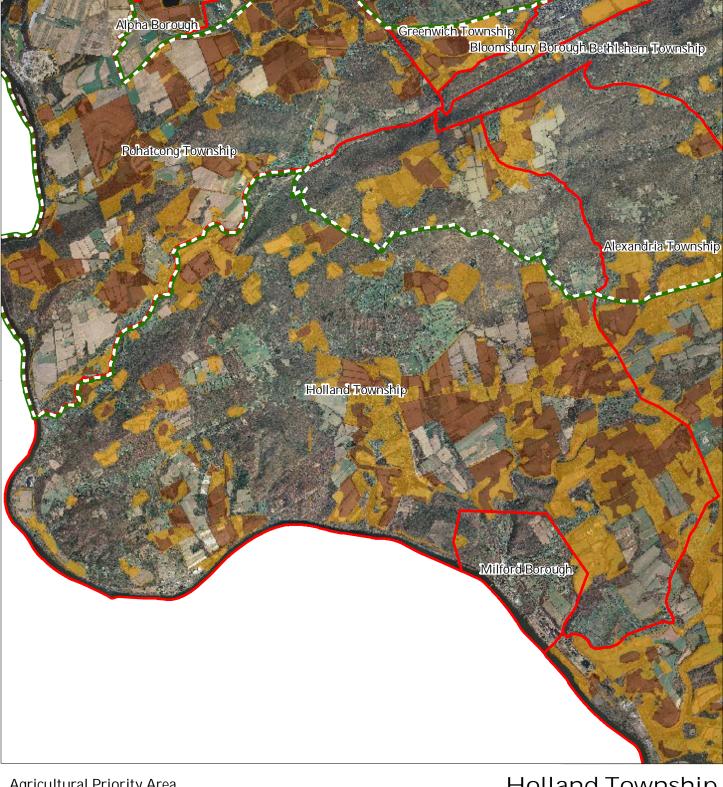

### Exhibit GG: Agricultural Priority Area

#### Agricultural Priority Area

### Holland Township