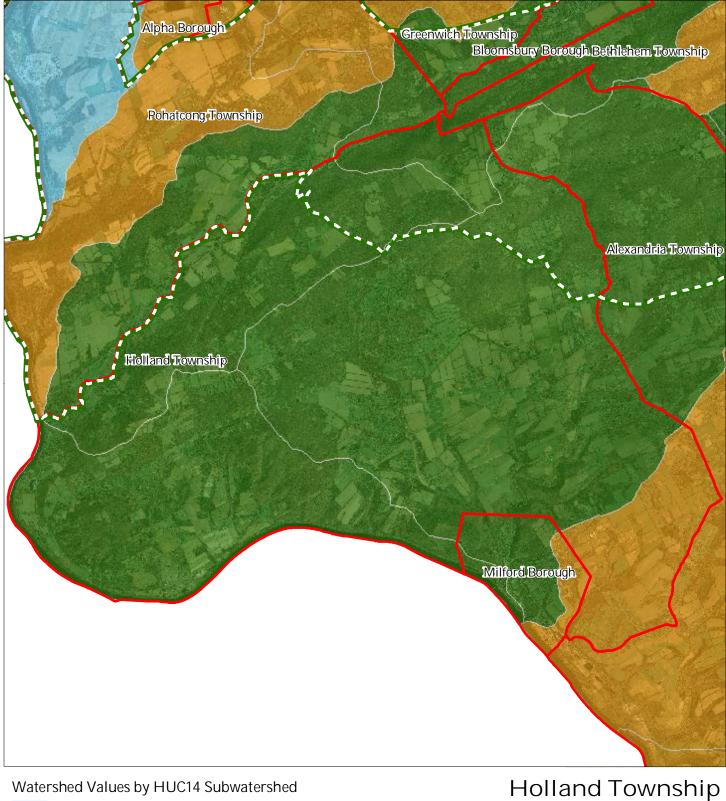

### Exhibit J: Watershed Values

### Watershed Values by HUC14 Subwatershed

## Holland Township