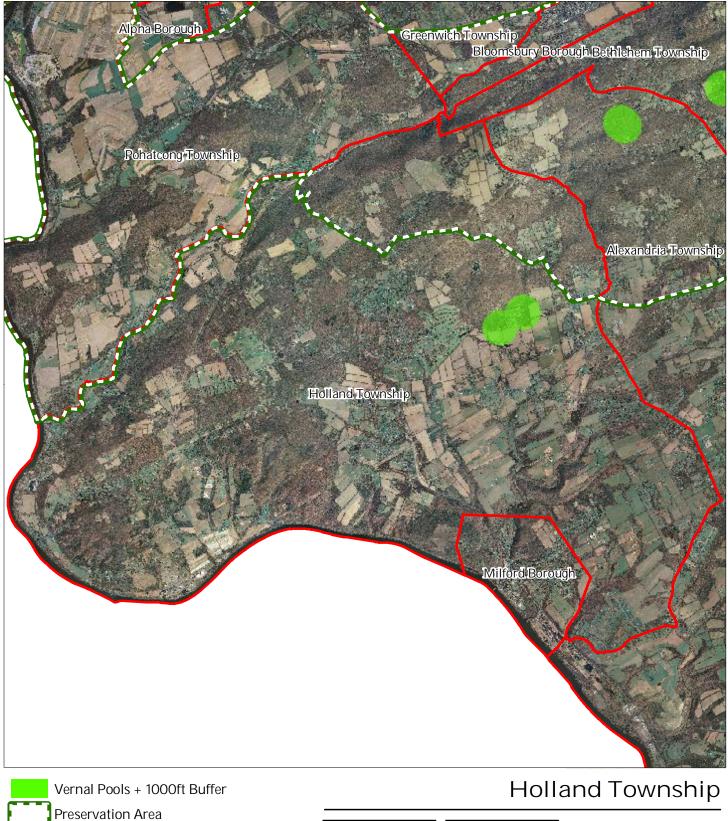

s (Polygons)
- Tier 2 Sites
  - Preservation Area
    - **Municipal Boundaries**







### Exhibit E: Forest Resource Area







### Exhibit F: Total Forest Area







### Exhibit G: Forest Subwatersheds



#### Forest Integrity by HUC14 Subwatershed









### Exhibit H: Highlands Open Waters



Lakes & Ponds

Preservation Area





### Exhibit I: Highlands Riparian Areas







### Exhibit J: Watershed Values



### Watershed Values by HUC14 Subwatershed







### Exhibit K: Riparian Integrity



#### Riparian Integrity by HUC14 Subwatershed



## Holland Township





### Exhibit L: Steep Slope Protection Areas









### Exhibit M: Critical Wildlife Habitat





### Exhibit N: Significant Natural Areas



Preservation Area Municipal Boundaries





### Exhibit O: Vernal Pools







### Exhibit P: Carbonate Rock Area







### Exhibit Q: Lake Management Area







### Exhibit R: Net Water Availability

-7.10 - -1.00



### Exhibit S: Prime Ground Water Recharge Areas



Prime Groundwater Recharge Areas Preservation Area **Municipal Boundaries** 

### Holland Township





### Exhibit T: HUC 14s on NJDEP Impaired Waters List



Impaired Waters Overall Assessment by HUC14 Subwatershed

Non Impacted Insufficient Data Available Moderate Water Quality Impaired Preservation Area Municipal Boundaries





New Jersey

### Exhibit U: Wellhead Protection Areas



- Public Community Wells
- Public Non-Community Wells

### Wellhead Protection Areas



5-Year Tier

12-Year Tier



Preservation Area Municipal Boundaries



### Holland Township



### Exhibit V: Public Commu