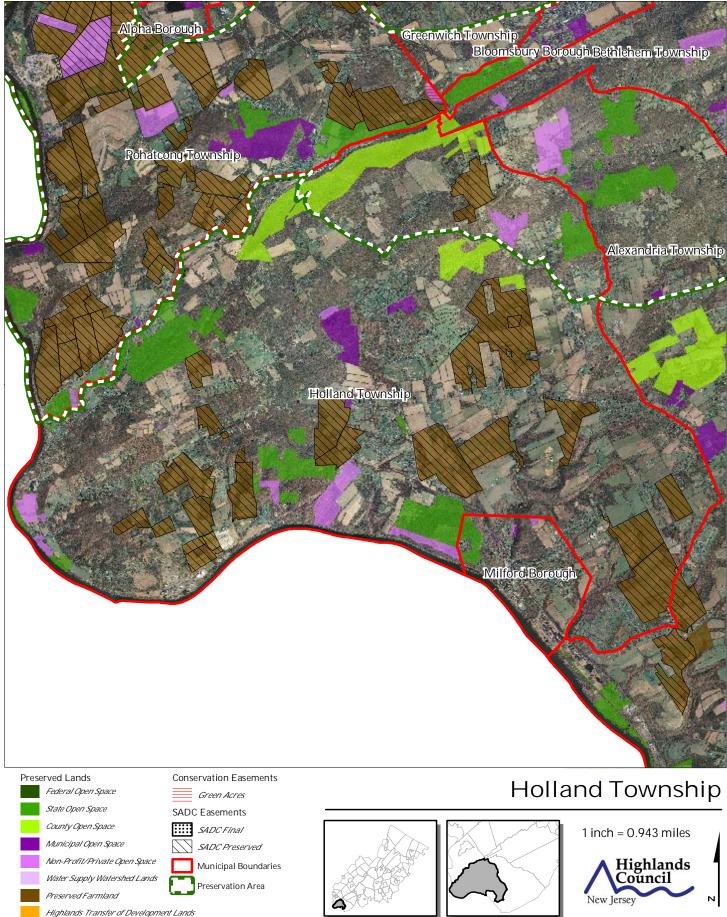

ershed

Non Impacted Insufficient Data Available Moderate Water Quality Impaired Preservation Area Municipal Boundaries





New Jersey

### Exhibit U: Wellhead Protection Areas



- Public Community Wells
- Public Non-Community Wells

### Wellhead Protection Areas



5-Year Tier

12-Year Tier



Preservation Area Municipal Boundaries



### Holland Township



### Exhibit V: Public Community Water Systems









### Exhibit W: Highlands Domestic Sewerage Facilities



Highlands Domestic Sewerage Facilities



Preservation Area **Municipal Boundaries** 







### Exhibit Y: Highlands Roadway Network



- U.S. Routes
- State Routes
  - *County Routes*
  - Local Routes







### Exhibit Z: Highlands Transit Network

Abandoned Freight Rail



August 2011

### Exhibit AA: Preserved Lands



### Exhibit BB: Highlands Conservation Priority Areas



#### Conservation Prioirity Area









# Exhibit DD: Preserved Farms, SADC Easements, All Agricultural Uses



## SADC Easements



SADC Final SADC Preserved

Preserved Farmland

Agriculture Uses

Preservation Area







### Exhibit EE: Important Farmland Soils





Farmland of Unique Importance

Preservation Area







### Exhibit FF: Agricultural Resource Area



Agricultural Resource Area Preservation Area Municipal Boundaries

Holland Township





### Exhibit GG: Agricultural Priority Area



#### Agricultural Priority Area



### Holland Township





### Exhibit HH: Historic, Cultural, and Archaeological Resources Inventory



### Exhibit II: Baseline Scenic Resources Inventory



Municipal Boundaries Preservation Area