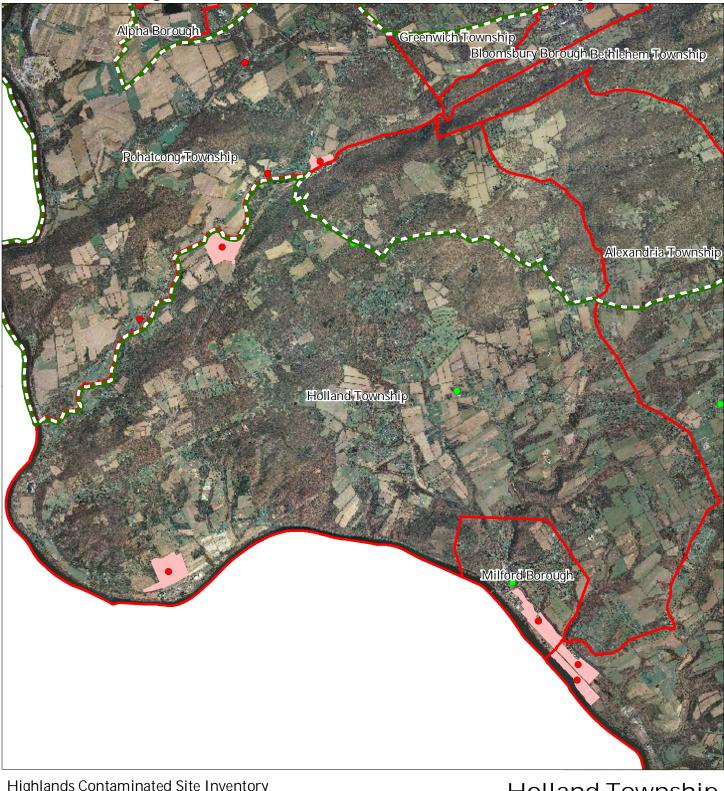

### Exhibit C: Highlands Contaminated Sites Inventory

### Highlands Contaminated Site Inventory

- Tier 1 Sites Tier 1 Sites (Polygons)
- Tier 2 Sites
  - Preservation Area
    - **Municipal Boundaries**