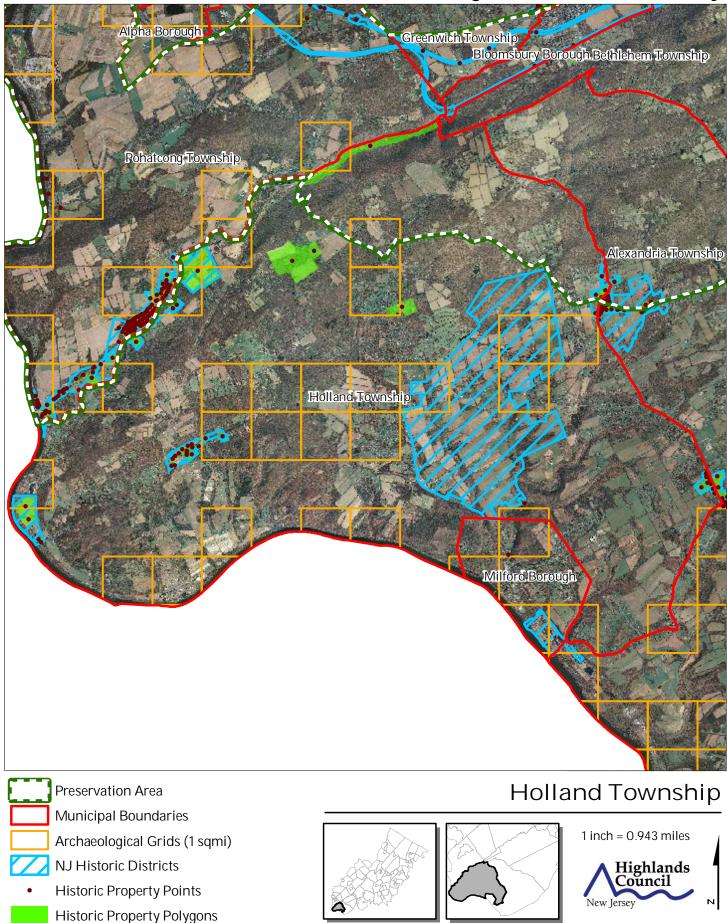

hlands Transit Network

Abandoned Freight Rail



August 2011

### Exhibit AA: Preserved Lands



### Exhibit BB: Highlands Conservation Priority Areas



#### Conservation Prioirity Area









# Exhibit DD: Preserved Farms, SADC Easements, All Agricultural Uses



## SADC Easements



SADC Final SADC Preserved

Preserved Farmland

Agriculture Uses

Preservation Area







### Exhibit EE: Important Farmland Soils





Farmland of Unique Importance

Preservation Area







### Exhibit FF: Agricultural Resource Area



Agricultural Resource Area Preservation Area Municipal Boundaries

Holland Township





### Exhibit GG: Agricultural Priority Area



#### Agricultural Priority Area



### Holland Township





### Exhibit HH: Historic, Cultural, and Archaeological Resources Inventory



### Exhibit II: Baseline Scenic Resources Inventory



Municipal Boundaries Preservation Area









### Exhibit KK - Holland Township Zoning Districts