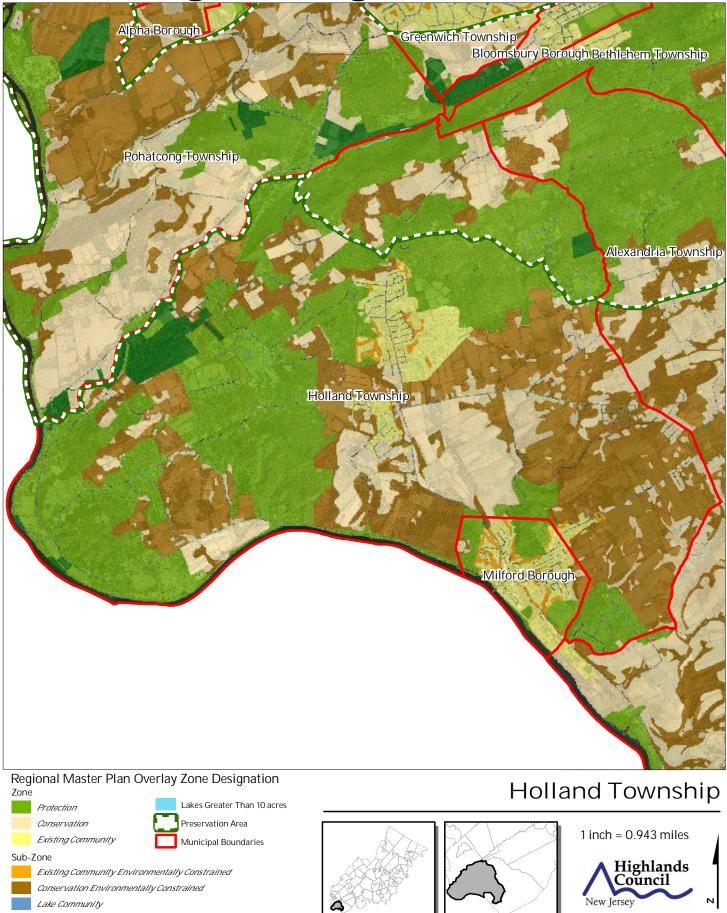

### Exhibit A: Hckbg\]d'< ][\`UbXg'5fYU

Wildlife Management



### Exhibit C: Highlands Contaminated Sites Inventory



### Highlands Contaminated Site Inventory

- Tier 1 Sites Tier 1 Sites (Polygons)
- Tier 2 Sites
  - Preservation Area
    - **Municipal Boundaries**







### Exhibit E: Forest Resource Area







### Exhibit F: Total Forest Area







### Exhibit G: Forest Subwatersheds



#### Forest Integrity by HUC14 Subwatershed









### Exhibit H: Highlands Open Waters



Lakes & Ponds

Preservation Area





### Exhibit I: Highlands Riparian Areas







### Exhibit J: Watershed Values



### Watershed Values by HUC14 Subwatershed







### Exhibit K: Riparian Integrity



#### Riparian Integrity by HUC14 Subwatershed



## Holland Township





### Exhibit L: Steep Slope Protection Areas









### Exhibit M: Critical Wildlife Ha