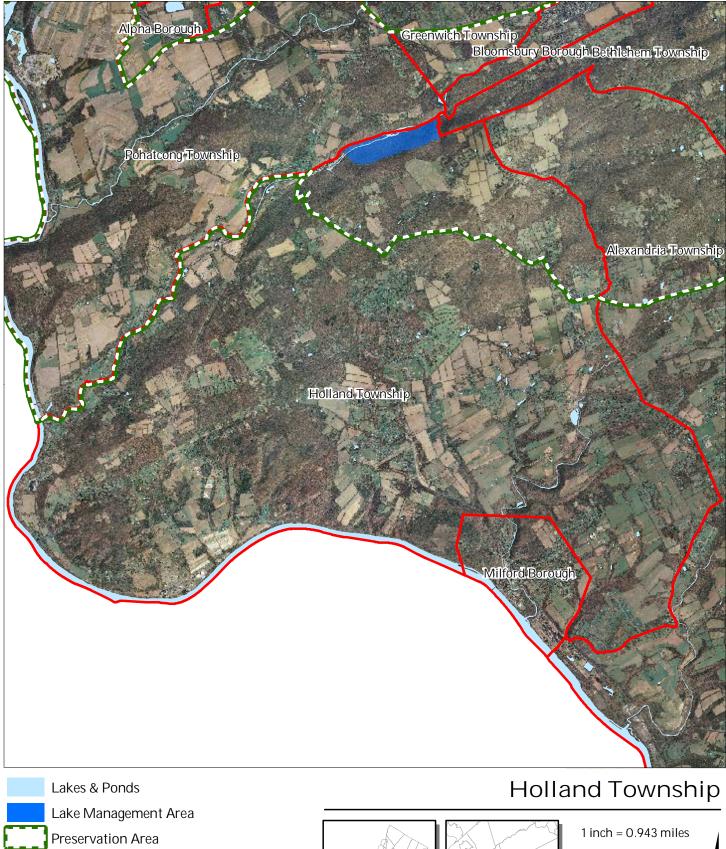

### Exhibit E: Forest Resource Area







### Exhibit F: Total Forest Area







### Exhibit G: Forest Subwatersheds



#### Forest Integrity by HUC14 Subwatershed









### Exhibit H: Highlands Open Waters



Lakes & Ponds

Preservation Area





### Exhibit I: Highlands Riparian Areas







### Exhibit J: Watershed Values



### Watershed Values by HUC14 Subwatershed







### Exhibit K: Riparian Integrity



#### Riparian Integrity by HUC14 Subwatershed



## Holland Township





### Exhibit L: Steep Slope Protection Areas









### Exhibit M: Critical Wildlife Habitat





### Exhibit N: Significant Natural Areas



Preservation Area Municipal Boundaries





### Exhibit O: Vernal Pools







### Exhibit P: Carbonate Rock Area







### Exhibit Q: Lake Management Area







### Exhibit R: Net Water Availability

-7.10 - -1.00



### Exhibit S: Prime Ground Water Recharge Areas



Prime Groundwater Recharge Areas Preservation Area **Municipal Boundaries** 

### Holland Township





### Exhibit T: HUC 14s on NJDEP Impaired Waters List



Impaired Waters Overall Assessment by HUC14 Subwatershed

Non Impacted Insufficient Data Available Moderate Water Quality Impaired Preservation Area Municipal Boundaries





New Jersey

### Exhibit U: Wellhead Protection Areas



- Public Community Wells
- Public Non-Community Wells

### Wellhead Protection Areas



5-Year Tier

12-Year Tier



Preservation Area Municipal Boundaries



### Holland Township



### Exhibit V: Public Community Water Systems









### Exhibit W: Highlands Domestic Sewerage Facilities