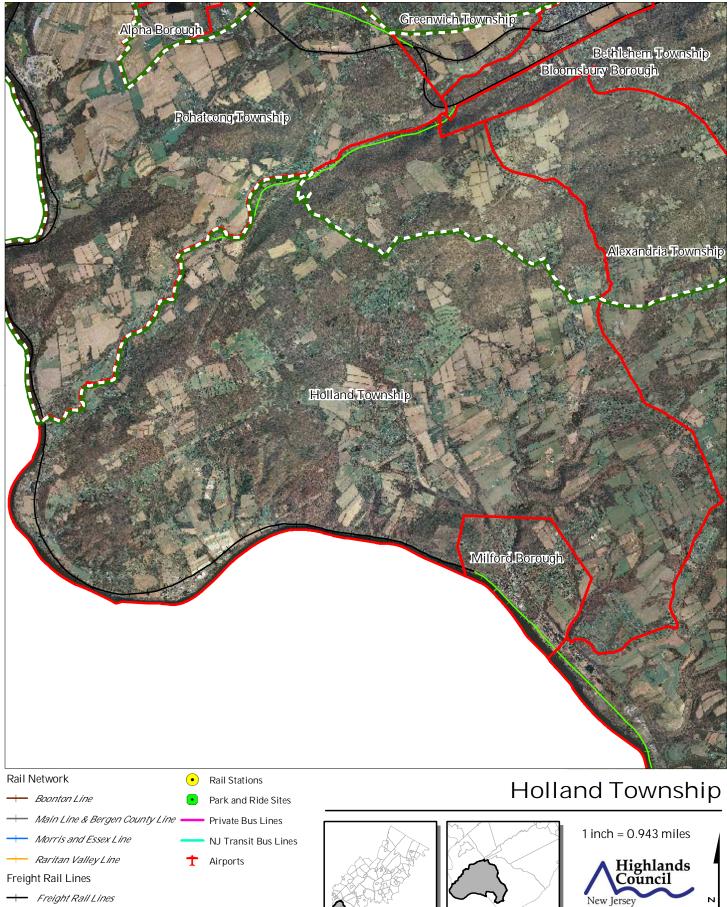

### Exhibit Z: Highlands Transit Network

Abandoned Freight Rail

August 2011

## Holland Township