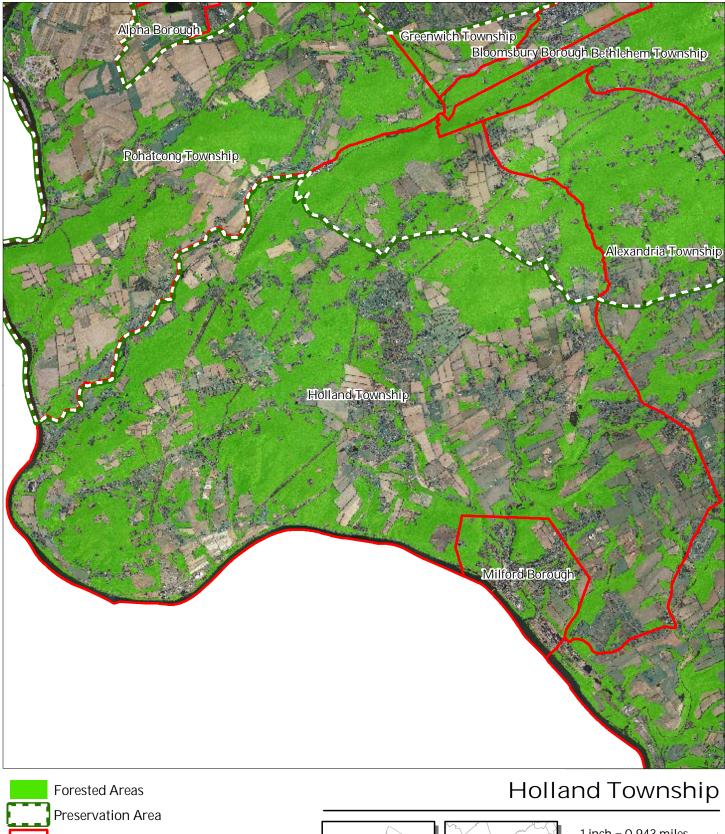

### Exhibit A: Hckbg\]d'< ][\`UbXg'5fYU

Wildlife Management



### Exhibit C: Highlands Contaminated Sites Inventory



### Highlands Contaminated Site Inventory

- Tier 1 Sites Tier 1 Sites (Polygons)
- Tier 2 Sites
  - Preservation Area
    - **Municipal Boundaries**







### Exhibit E: Forest Resource Area







### Exhibit F: Total Forest Area







### Exhibit G: Forest Subwatersheds



#### Forest Integrity by HUC14 Subwatershed









### Exhibit H: Highlands Open Waters



Lakes & Ponds

Preservation Area





### Exhibit I: Highlands Riparian Areas







### Exhibit J: Watershed Values



### Watershed Values by HUC14 Subwatershed







### Exhibit K: Riparian Integrity



#### Riparian Integrity by HUC14 Subwatershed



## Holland Township





### Exhibit L: Steep Slope Protection Areas









### Exhibit M: Critical Wildlife Habitat





### Exhibit N: Significant Natural Areas



Preservation Area Municipal Boundaries





### Exhibit O: Vernal Pools







### Exhibit P: Carbonate Rock Area







### Exhibit Q: Lake Management Area







### Exhibit R: Net Water Availability

-7.10 - -1.00



### Exhibit S: Pri