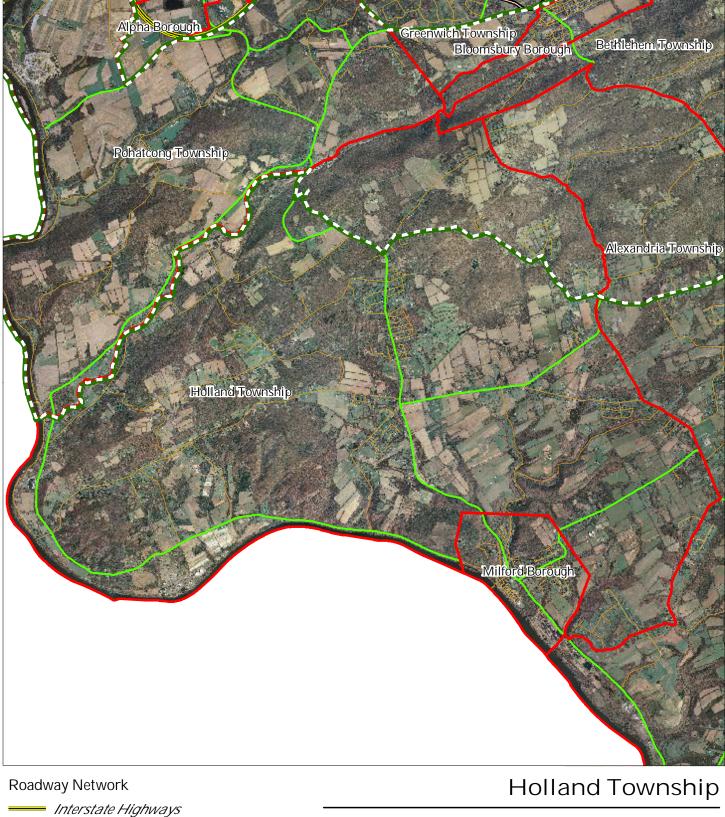

harge Areas Preservation Area **Municipal Boundaries** 

### Holland Township





### Exhibit T: HUC 14s on NJDEP Impaired Waters List



Impaired Waters Overall Assessment by HUC14 Subwatershed

Non Impacted Insufficient Data Available Moderate Water Quality Impaired Preservation Area Municipal Boundaries





New Jersey

### Exhibit U: Wellhead Protection Areas



- Public Community Wells
- Public Non-Community Wells

### Wellhead Protection Areas



5-Year Tier

12-Year Tier



Preservation Area Municipal Boundaries



### Holland Township



### Exhibit V: Public Community Water Systems









### Exhibit W: Highlands Domestic Sewerage Facilities



Highlands Domestic Sewerage Facilities



Preservation Area **Municipal Boundaries** 







### Exhibit Y: Highlands Roadway Network



- U.S. Routes
- State Routes
  - *County Routes*
  - Local Routes







### Exhibit Z: Highlands Transit Network

Abandoned Freight Rail



August 2011

### Exhibit AA: Preserved Lands



### Exhibit BB: Highlands Conservation Priority Areas



#### Conservation Prioirity Area









# Exhibit DD: Preserved Farms, SADC Easements, All Agricultural Uses



## SADC Easements



SADC Final SADC Preserved

Preserved Farmland

Agriculture Uses

Preservation Area







### Exhibit EE: Important Farmland Soils





Farmland of Unique Importance

Preservation Area







### Exhibit FF: Agricultural Resource Area



Agricultural Resource Area Preservation Area Municipal Boundaries

Holland Township





### Exhibit GG: Agricultural Priority Area



#### Agricultural Priority Area



### Holla