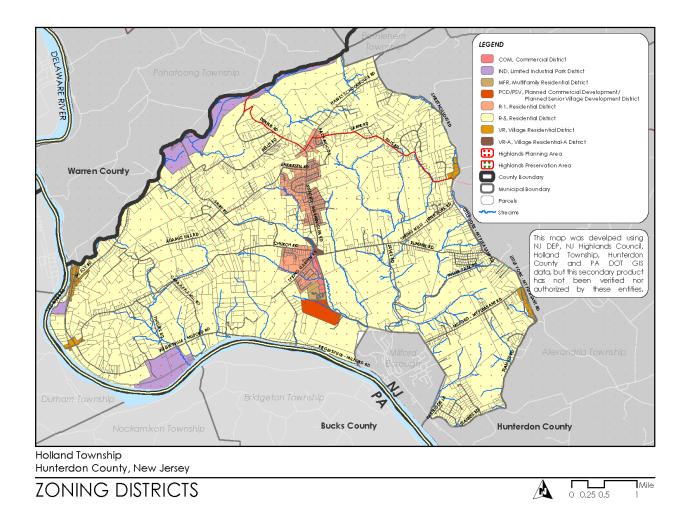

## Conservation Prioirity Area









# Exhibit DD: Preserved Farms, SADC Easements, All Agricultural Uses



## SADC Easements



SADC Final SADC Preserved

Preserved Farmland

Agriculture Uses

Preservation Area







### Exhibit EE: Important Farmland Soils





Farmland of Unique Importance

Preservation Area







### Exhibit FF: Agricultural Resource Area



Agricultural Resource Area Preservation Area Municipal Boundaries

Holland Township





### Exhibit GG: Agricultural Priority Area



#### Agricultural Priority Area



### Holland Township





### Exhibit HH: Historic, Cultural, and Archaeological Resources Inventory



### Exhibit II: Baseline Scenic Resources Inventory



Municipal Boundaries Preservation Area









### Exhibit KK - Holland Township Zoning Districts