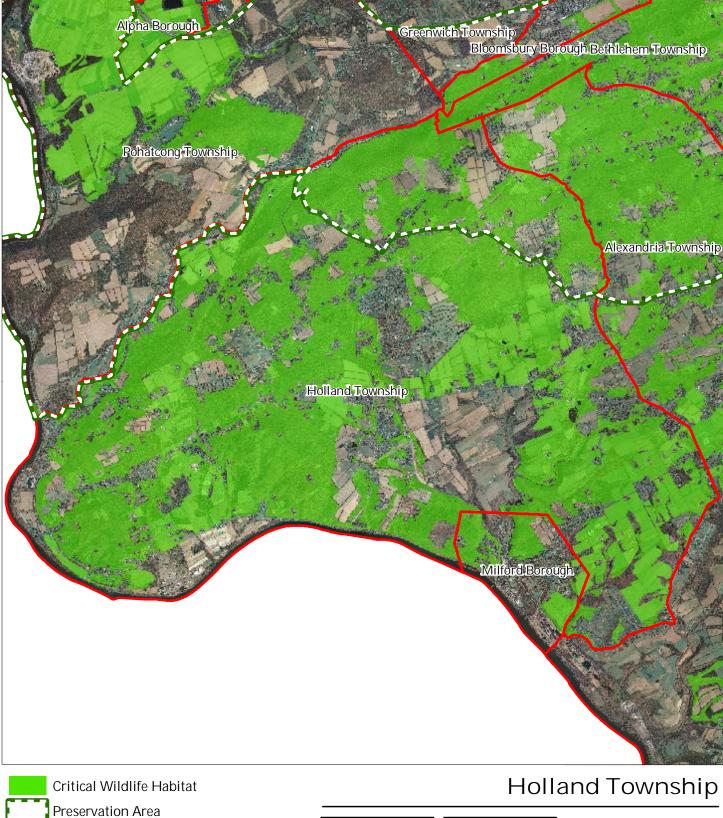

xhibit C: Highlands Contaminated Sites Inventory



### Highlands Contaminated Site Inventory

- Tier 1 Sites Tier 1 Sites (Polygons)
- Tier 2 Sites
  - Preservation Area
    - **Municipal Boundaries**







### Exhibit E: Forest Resource Area







### Exhibit F: Total Forest Area







### Exhibit G: Forest Subwatersheds



#### Forest Integrity by HUC14 Subwatershed









### Exhibit H: Highlands Open Waters



Lakes & Ponds

Preservation Area





### Exhibit I: Highlands Riparian Areas







### Exhibit J: Watershed Values



### Watershed Values by HUC14 Subwatershed







### Exhibit K: Riparian Integrity



#### Riparian Integrity by HUC14 Subwatershed



## Holland Township





### Exhibit L: Steep Slope Protection Areas









### Exhibit M: Critical Wildlife Habitat





### Exhibit N: Significant Natural Areas



Preservation Area Municipal Boundaries





### Exhibit O: Vernal Pools







### Exhibit P: Carbonate Rock Area







### Exhibit Q: Lake Management Area







### Exhibit R: Net Water Availability

-7.10 - -1.00



### Exhibit S: Prime Ground Water Recharge Areas



Prime Groundwater Recharge Areas Preservation Area **Municipal Boundaries** 

### Holland Township





### Exhibit T: HUC 14s on NJDEP Impaired Waters List



Impaired Waters Overall Assessment by HUC14 Subwatershed

Non Impacted Insufficient Data Available Moderate Water Quality Impaired Preservation Area Municipal Boundaries





New Jersey

### Exhibit U: Wellhead Protection Areas



- Public Community Wells
- Public Non-Community Wells

### Wellhead Protection Areas



5