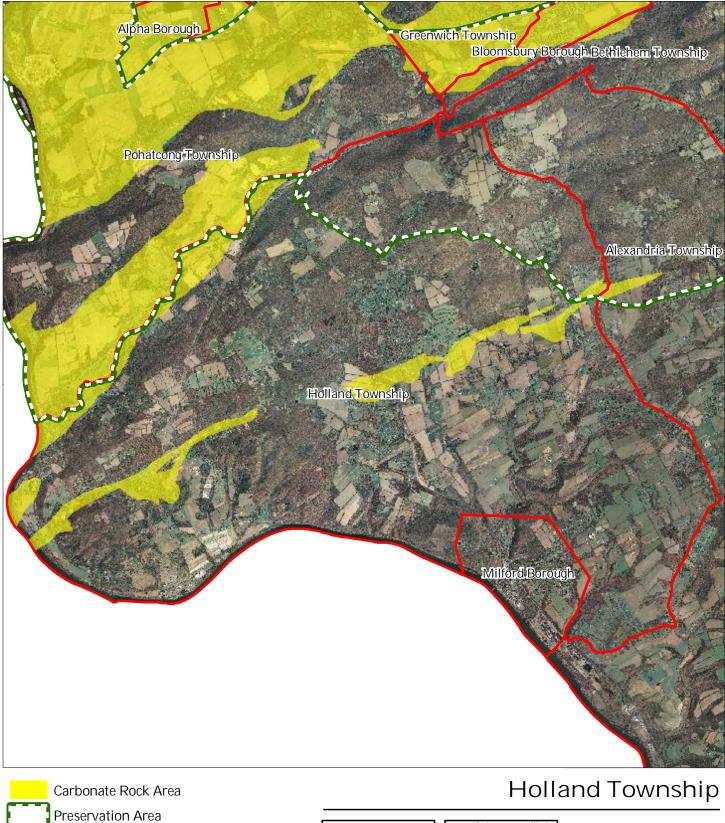

on Area
    - **Municipal Boundaries**







### Exhibit E: Forest Resource Area







### Exhibit F: Total Forest Area







### Exhibit G: Forest Subwatersheds



#### Forest Integrity by HUC14 Subwatershed









### Exhibit H: Highlands Open Waters



Lakes & Ponds

Preservation Area





### Exhibit I: Highlands Riparian Areas







### Exhibit J: Watershed Values



### Watershed Values by HUC14 Subwatershed







### Exhibit K: Riparian Integrity



#### Riparian Integrity by HUC14 Subwatershed



## Holland Township





### Exhibit L: Steep Slope Protection Areas









### Exhibit M: Critical Wildlife Habitat





### Exhibit N: Significant Natural Areas



Preservation Area Municipal Boundaries





### Exhibit O: Vernal Pools







### Exhibit P: Carbonate Rock Area







### Exhibit Q: Lake Management Area







### Exhibit R: Net Water Availability

-7.10 - -1.00



### Exhibit S: Prime Ground Water Recharge Areas



Prime Groundwater Recharge Areas Preservation Area **Municipal Boundaries** 

### Holland Township





### Exhibit T: HUC 14s on NJDEP Impaired Waters List



Impaired Waters Overall Assessment by HUC14 Subwatershed

Non Impacted Insufficient Data Available Moderate Water Quality Impaired Preservation Area Municipal Boundaries





New Jersey

### Exhibit U: Wellhead Protection Areas



- Public Community Wells
- Public Non-Community Wells

### Wellhead Protection Areas



5-Year Tier

12-Year Tier



Preservation Area Municipal Boundaries



### Holland Township



### Exhibit V: Public Community Water Systems









### Exhibit W: