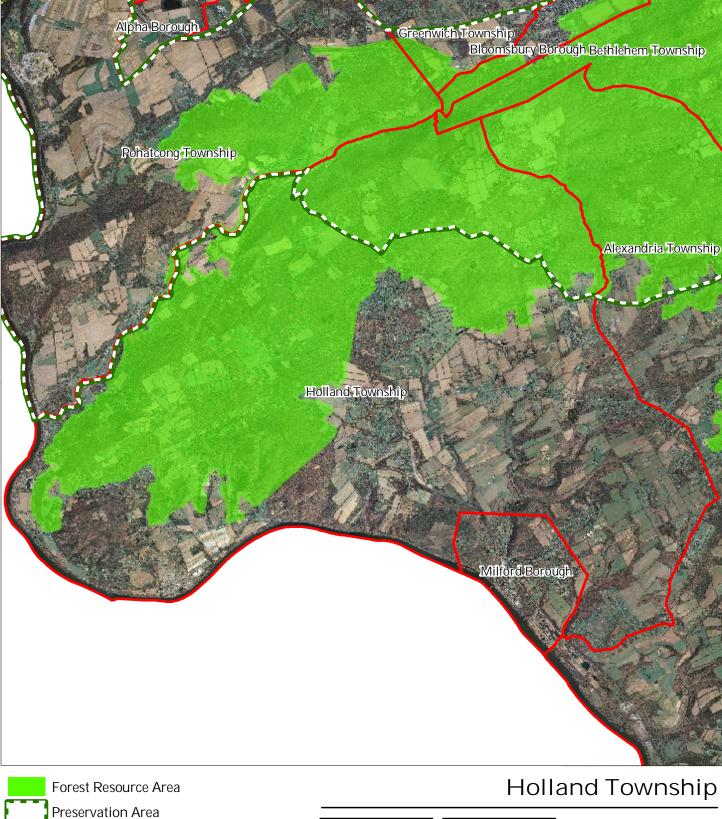

### Exhibit A: Hckbg\]d'< ][\`UbXg'5fYU

Wildlife Management



### Exhibit C: Highlands Contaminated Sites Inventory



### Highlands Contaminated Site Inventory

- Tier 1 Sites Tier 1 Sites (Polygons)
- Tier 2 Sites
  - Preservation Area
    - **Municipal Boundaries**







### Exhibit E: Forest Resource Area







### Exhibit F: Total Forest Area







### Exhibit G: Forest Subwatersheds



#### Forest Integrity by HUC14 Subwatershed









### Exhibit H: Highlands Open Waters



Lakes & Ponds

Preservation Area





### Exhibit I: Highlands Riparian Areas







### Exhibit J: Watershed Values



### Watershed Values by HUC14 Subwatershed







### Exhibit K: Riparian Integrity



#### Riparian Integrity by HUC14 Subwatershed



## Holland Township





### Exhibit L: Steep Slope Protection Areas









### Exhibit M: Critical Wildlife Habitat





### Exhibit N: Significant Natural Areas



Preservation Area Municipal Boundaries





### Exhibit O: Vernal Pools







### Exhibit P: Carbonate Rock Area







### Exhibit Q: Lake Management Area







### Exhibit R: Net Water Availabil