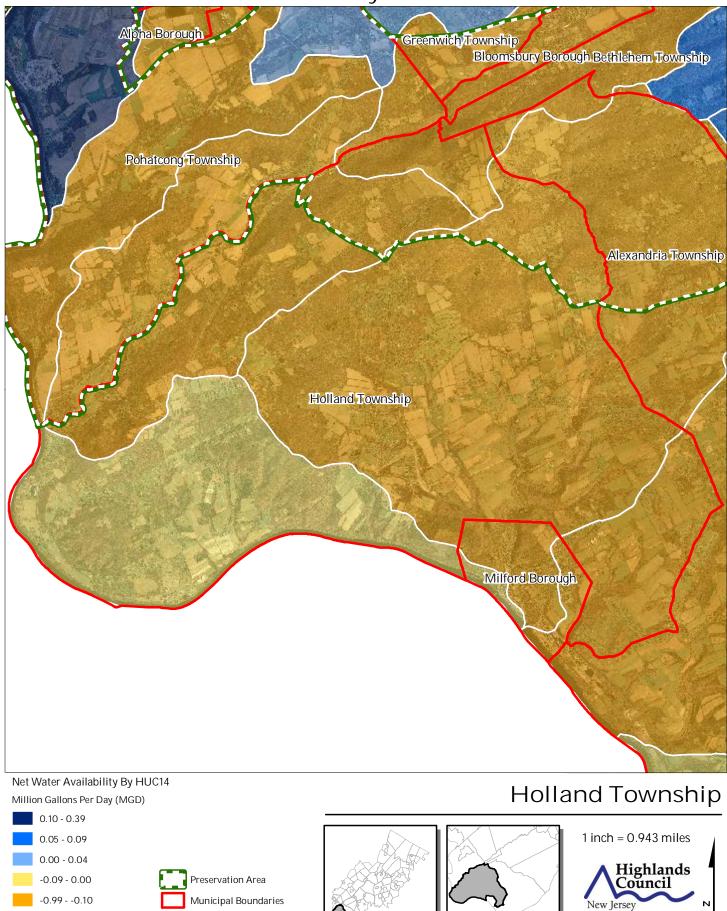

Total Forest Area







### Exhibit G: Forest Subwatersheds



#### Forest Integrity by HUC14 Subwatershed









### Exhibit H: Highlands Open Waters



Lakes & Ponds

Preservation Area





### Exhibit I: Highlands Riparian Areas







### Exhibit J: Watershed Values



### Watershed Values by HUC14 Subwatershed







### Exhibit K: Riparian Integrity



#### Riparian Integrity by HUC14 Subwatershed



## Holland Township





### Exhibit L: Steep Slope Protection Areas









### Exhibit M: Critical Wildlife Habitat





### Exhibit N: Significant Natural Areas



Preservation Area Municipal Boundaries





### Exhibit O: Vernal Pools







### Exhibit P: Carbonate Rock Area







### Exhibit Q: Lake Management Area







### Exhibit R: Net Water Availability

-7.10 - -1.00



### Exhibit S: Prime Ground Water Recharge Areas



Prime Groundwater Recharge Areas Preservation Area **Municipal Boundaries** 

### Holland Township





### Exhibit T: HUC 14s on NJDEP Impaired Waters List



Impaired Waters Overall Assessment by HUC14 Subwatershed

Non Impacted Insufficient Data Available Moderate Water Quality Impaired Preservation Area Municipal Boundaries





New Jersey

### Exhibit U: Wellhead Protection Areas



- Public Community Wells
- Public Non-Community Wells

### Wellhead Protection Areas



5-Year Tier

12-Year Tier



Preservation Area Municipal Boundaries



### Holland Township



### Exhibit V: Public Community Water Systems









### Exhibit W: Highlands Domestic Sewerage Facilities



Highlands Domestic Sewerage Facilities



Preservation Area